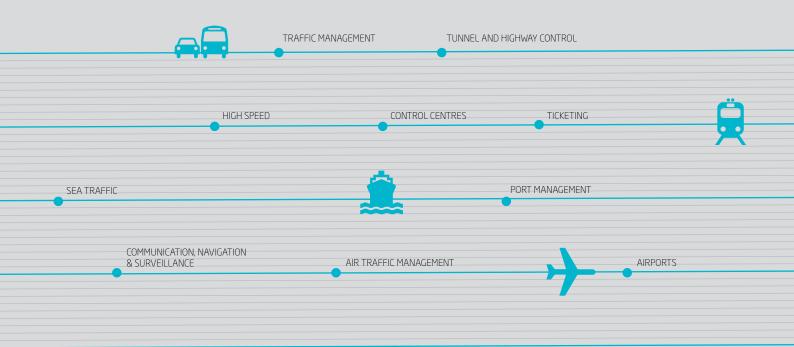

# TRANSPORT & TRAFFIC

Security, sustainability and efficiency. Three words that have a special meaning in the transport and traffic market. Technological solutions and services that add value to transportation networks and infrastructures

#### Offering

- Air Traffic Management (ATM)
- Communication, navigation and surveillance (CNS)
- Airports
- Rail traffic management
- Road and sea traffic management
- Ticketing and tolling